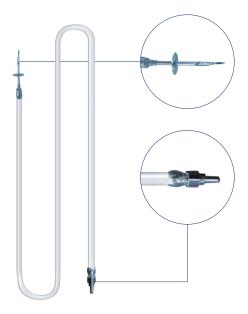

## **■ IMOMÉTAL**

Metal large volumes intravenous injection set with:

- Double needle for air intake.
- Top collar.
- 150 cm clear PVC tubing.

Supplied individually in non-sterile polyethylene bag.

| Code   | Model    |
|--------|----------|
| 140512 | Imometal |

Outer packaging: master case of 48 boxes