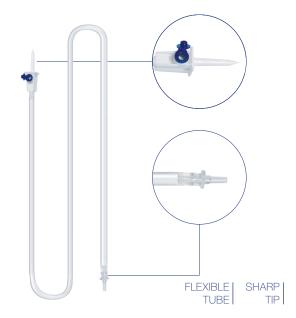

## **■ IMOPLAST**

Plastic disposable large volumes intravenous injection set with double needle.

- With a closable venting for flexi-packs or hard bottles.
- 150 cm clear PVC tubing.
- Plastic Luer-Record hub.

Supplied in non-sterile polyethylene bag by 25.

| Code x 25 | Model                                 |
|-----------|---------------------------------------|
| 140514    | Complete with plastic Luer-Record hub |
| 140515    | Double needle only                    |