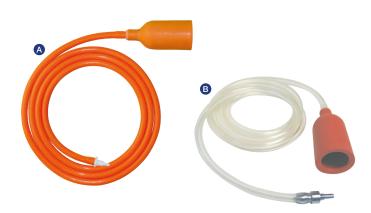

## **■ IMOVALVE**

Large volume intravenous set. The rubber dome fits all standard bottles and contains a built-in air intake.

Supplied in polyethylene bag with 150 cm tubing.

|   | Code     | Model                                     |
|---|----------|-------------------------------------------|
| A | 140481 🛑 | Complete set with plastic Luer-Record hub |
|   | 140483 🛑 | Complete set with metal Luer hub          |
| B | 140500   | Complete set with metal hub               |
|   | 140501   | Complete set with plastic hub             |
|   | 140502   | Dome only with reducer                    |
|   | 140533 🛑 | 1 meter of 4/7 tubing                     |
|   | 109332   | 1 meter 4/7 transparent tubing            |