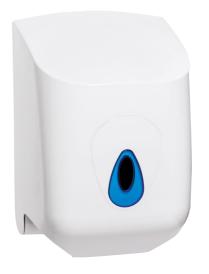

# MODULAR CENTREFEED DISPENSERS

A space-saving dispenser that fits perforated centrefeed rolls and is designed for areas that require fast access to towels.

# LARGE

# **KEY FEATURES**

- · Space-saving design
- A perfect choice for kitchens, gyms and garages
- Unique 'tear-off' mechanism minimises paper waste and environmental impact
- Dispenser available in two sizes: large and small
- Easy to service and restock
- Single sheet adaptor available
- Branding options available on request\*