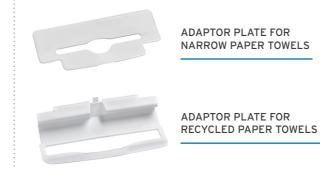

# MODULAR TOWEL DISPENSERS MODULAR HAND TOWEL DISPENSERS

An ultra-strong towel dispenser that fits a wide range of hand towels - from interleaved to narrow. For towels below 100mm folded depth, we offer an adaptor plate that transforms the dispenser into a perfect fit.

# **KEY FEATURES**

- Versatile design: fits interleaved, C-fold, Z-fold paper towels
- Single towel dispensing minimises waste
- Adaptor plate for extra-narrow towels and recycled paper are available
- Dispenser available in two sizes: large and small
- Easy to service and restock
- Branding options available on request\*