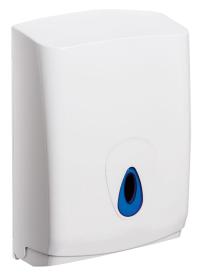

# MODULAR TOWEL DISPENSERS MODULAR HAND TOWEL DISPENSERS

An ultra-strong towel dispenser that fits a wide range of hand towels - from interleaved to narrow. For towels below 100mm folded depth, we offer an adaptor plate that transforms the dispenser into a perfect fit.

### LARGE

# **KEY FEATURES**

- Versatile design: fits interleaved, C-fold, Z-fold paper towels
- Single towel dispensing minimises waste
- Adaptor plate for extra-narrow towels and recycled paper are available
- Dispenser available in two sizes: large and small
- Easy to service and restock
- Branding options available on request\*