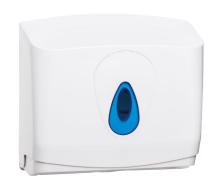

# MODULAR TOWEL DISPENSERS MODULAR HAND TOWEL DISPENSERS

An ultra-strong towel dispenser that fits a wide range of hand towels - from interleaved to narrow. For towels below 100mm folded depth, we offer an adaptor plate that transforms the dispenser into a perfect fit.

#### SMALL

# **KEY FEATURES**

- Versatile design: fits interleaved, C-fold, Z-fold paper towels
- Single towel dispensing minimises waste
- Adaptor plate for extra-narrow towels and recycled paper are available
- Dispenser available in two sizes: large and small
- Easy to service and restock
- Branding options available on request\*