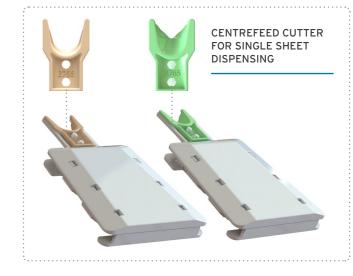

# MODULAR CENTREFEED DISPENSERS

A space-saving dispenser that fits perforated centrefeed rolls and is designed for areas that require fast access to towels.

# **KEY FEATURES**

- · Space-saving design
- A perfect choice for kitchens, gyms and garages
- Unique 'tear-off' mechanism minimises paper waste and environmental impact
- Dispenser available in two sizes: large and small
- Easy to service and restock
- Single sheet adaptor available
- Branding options available on request\*