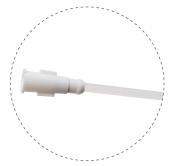

## **BUSTER Dog Catheter**

The popular range of BUSTER Dog Catheter now consists of 7 sizes of catheters!

- Female luer lock fitting
- Rigid though flexible polypropylene catheter tubing for easy introduction
- Rounded end and atraumatic side holes to avoid tissue damage
- Userfriendly blister packaging
- 12/pk

Rounded end and atraumatic side holes

Flexible polypropylene tubing

Female luer lock fitting