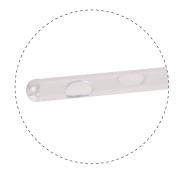

## **BUSTER Dog Catheter**

The popular range of BUSTER Dog Catheter now consists of 7 sizes of catheters!

- Female luer lock fitting
- Rigid though flexible polypropylene catheter tubing for easy introduction
- Rounded end and atraumatic side holes to avoid tissue damage
- Userfriendly blister packaging
- 12/pk

Rounded end and atraumatic side holes

Flexible polypropylene tubing

Female luer lock fitting